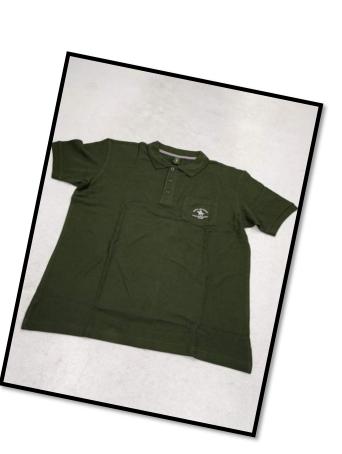

L GENERATOR

BOILER: 500 KG GAS BOILER

DISTRIBUTION LINE: BUSBAR TRANKING SYSTEM (BBT)



#### MACHINE LIST

#### **CUTTING SECTION**

CUTTING TABLE 02 NOS.

STRAIGHT KNIF 03 NOS.

#### FINISHING SECTION

IRON TABLE 14 NOS.

NEDDLE DETECTOR 01 NOS.

**FULL DUST FREE FOLDING AREA** 

#### **UTILITY SECTION**

SUB-STATION 01 NOS.

GENERATOR 01 NOS.

BOILER 01 NOS.

COMPRESSOR 01 NOS.

#### SAMPLE SECTION

SEWING MACHINE 20 NOS.

#### **SEWING SECTION**

SEWING MACHINE 438 NOS.

ELASTIC JOINT 01 NOS.

RE-CONE 01 NOS.



## 3D VIEW OF FACTORY





# FLOOR PLANFIRST FLOOR







#### FLOOR PLAN -GROUND FLOOR





#### FLOOR PLAN UTILITY



#### **OUR PRODUCT'S**















#### **OUR PRODUCT'S**



### Men's T- Shirt











### Men's Polo



#### **OUR PRODUCT'S**



### Men's Polo









### Jacket



#### **OUR PRODUCT'S**



### **Ladies Top**













#### **OUR PRODUCT'S**



### Hoodie





### **Short Pant**





# THANK YOU