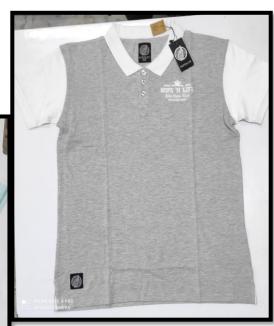

AIN POWER: 315KVA, 11KV REB Connection

STAND BY POWER: 315 KVA DISEL GENERATOR

BOILER: 500 KG GAS BOILER

DISTRIBUTION LINE: BUSBAR TRANKING SYSTEM (BBT)



#### MACHINE LIST

#### **CUTTING SECTION**

CUTTING TABLE 02 NOS.

STRAIGHT KNIF 03 NOS.

#### FINISHING SECTION

IRON TABLE 14 NOS.

NEDDLE DETECTOR 01 NOS.

**FULL DUST FREE FOLDING AREA** 

#### **UTILITY SECTION**

SUB-STATION 01 NOS.

GENERATOR 01 NOS.

BOILER 01 NOS.

COMPRESSOR 01 NOS.

#### SAMPLE SECTION

SEWING MACHINE 20 NOS.

#### **SEWING SECTION**

SEWING MACHINE 438 NOS.

ELASTIC JOINT 01 NOS.

RE-CONE 01 NOS.



## 3D VIEW OF FACTORY





# FLOOR PLANFIRST FLOOR







#### FLOOR PLAN -GROUND FLOOR





#### FLOOR PLAN UTILITY



#### **OUR PRODUCT'S**















#### **OUR PRODUCT'S**



### Men's T- Shirt











### Men's Polo



#### **OUR PRODUCT'S**



### Men's Polo









### Jacket



#### **OUR PRODUCT'S**



### **Ladies Top**













#### **OUR PRODUCT'S**



### Hoodie





### **Short Pant**





# THANK YOU