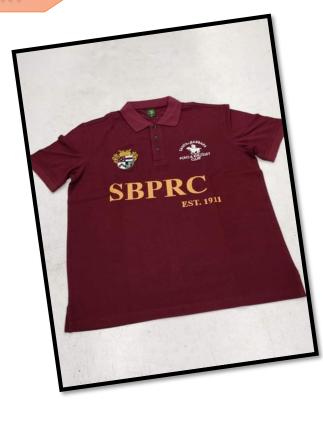

SEL GENERATOR

BOILER: 500 KG GAS BOILER

DISTRIBUTION LINE: BUSBAR TRANKING SYSTEM (BBT)



#### MACHINE LIST

#### **CUTTING SECTION**

CUTTING TABLE 02 NOS.

STRAIGHT KNIF 03 NOS.

#### FINISHING SECTION

IRON TABLE 14 NOS.

NEDDLE DETECTOR 01 NOS.

**FULL DUST FREE FOLDING AREA** 

#### **UTILITY SECTION**

SUB-STATION 01 NOS.

GENERATOR 01 NOS.

BOILER 01 NOS.

COMPRESSOR 01 NOS.

#### SAMPLE SECTION

SEWING MACHINE 20 NOS.

#### **SEWING SECTION**

SEWING MACHINE 438 NOS.

ELASTIC JOINT 01 NOS.

RE-CONE 01 NOS.



## 3D VIEW OF FACTORY





# FLOOR PLANFIRST FLOOR







#### FLOOR PLAN -GROUND FLOOR





#### FLOOR PLAN UTILITY



#### **OUR PRODUCT'S**















#### **OUR PRODUCT'S**



### Men's T- Shirt











### Men's Polo



#### **OUR PRODUCT'S**



### Men's Polo









### Jacket



#### **OUR PRODUCT'S**



### **Ladies Top**













#### **OUR PRODUCT'S**



### Hoodie





### **Short Pant**





# THANK YOU