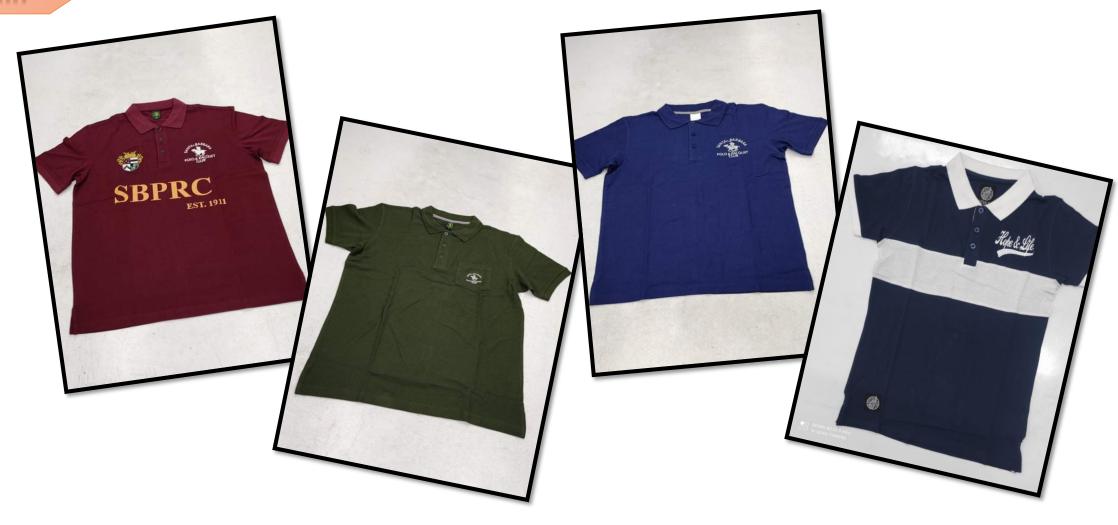

V REB Connection

STAND BY POWER: 315 KVA DISEL GENERATOR

BOILER: 500 KG GAS BOILER

DISTRIBUTION LINE: BUSBAR TRANKING SYSTEM (BBT)



#### MACHINE LIST

#### **CUTTING SECTION**

CUTTING TABLE 02 NOS.

STRAIGHT KNIF 03 NOS.

#### FINISHING SECTION

IRON TABLE 14 NOS.

NEDDLE DETECTOR 01 NOS.

**FULL DUST FREE FOLDING AREA** 

#### **UTILITY SECTION**

SUB-STATION 01 NOS.

GENERATOR 01 NOS.

BOILER 01 NOS.

COMPRESSOR 01 NOS.

#### SAMPLE SECTION

SEWING MACHINE 20 NOS.

#### **SEWING SECTION**

SEWING MACHINE 438 NOS.

ELASTIC JOINT 01 NOS.

RE-CONE 01 NOS.



## 3D VIEW OF FACTORY





# FLOOR PLANFIRST FLOOR







#### FLOOR PLAN -GROUND FLOOR





#### FLOOR PLAN UTILITY



#### **OUR PRODUCT'S**















#### **OUR PRODUCT'S**



### Men's T- Shirt











### Men's Polo



#### **OUR PRODUCT'S**



### Men's Polo









### Jacket



#### **OUR PRODUCT'S**



### **Ladies Top**













#### **OUR PRODUCT'S**



### Hoodie





### **Short Pant**





# THANK YOU