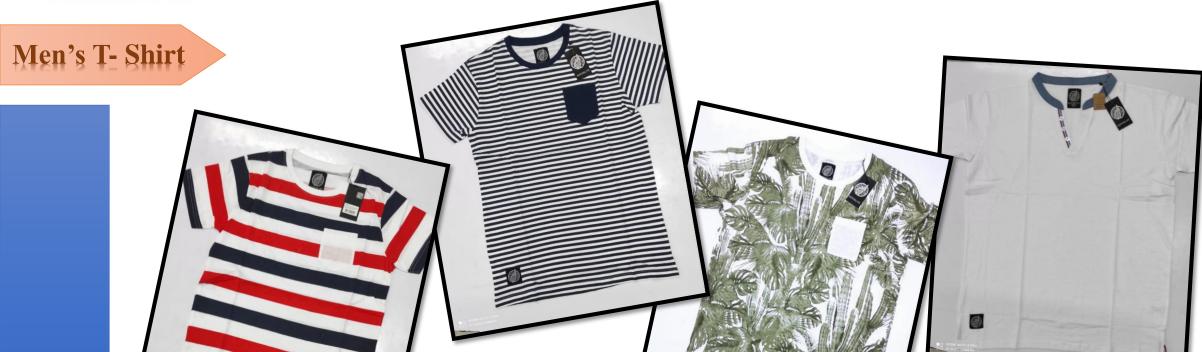

LICY

WORKING HOUR POLICY

**WASTE POLICY** 



### UTILITY

MAIN POWER: 315KVA, 11KV REB Connection

STAND BY POWER: 315 KVA DISEL GENERATOR

BOILER: 500 KG GAS BOILER

DISTRIBUTION LINE: BUSBAR TRANKING SYSTEM (BBT)



#### MACHINE LIST

#### **CUTTING SECTION**

CUTTING TABLE 02 NOS.

STRAIGHT KNIF 03 NOS.

#### FINISHING SECTION

IRON TABLE 14 NOS.

NEDDLE DETECTOR 01 NOS.

**FULL DUST FREE FOLDING AREA** 

#### **UTILITY SECTION**

SUB-STATION 01 NOS.

GENERATOR 01 NOS.

BOILER 01 NOS.

COMPRESSOR 01 NOS.

#### SAMPLE SECTION

SEWING MACHINE 20 NOS.

#### **SEWING SECTION**

SEWING MACHINE 438 NOS.

ELASTIC JOINT 01 NOS.

RE-CONE 01 NOS.



## 3D VIEW OF FACTORY





# FLOOR PLANFIRST FLOOR







#### FLOOR PLAN -GROUND FLOOR





#### FLOOR PLAN UTILITY



#### **OUR PRODUCT'S**















#### **OUR PRODUCT'S**



### Men's T- Shirt











### Men's Polo



#### **OUR PRODUCT'S**



### Men's Polo









### Jacket



#### **OUR PRODUCT'S**



### **Ladies Top**













#### **OUR PRODUCT'S**



### Hoodie





### **Short Pant**





# THANK YOU