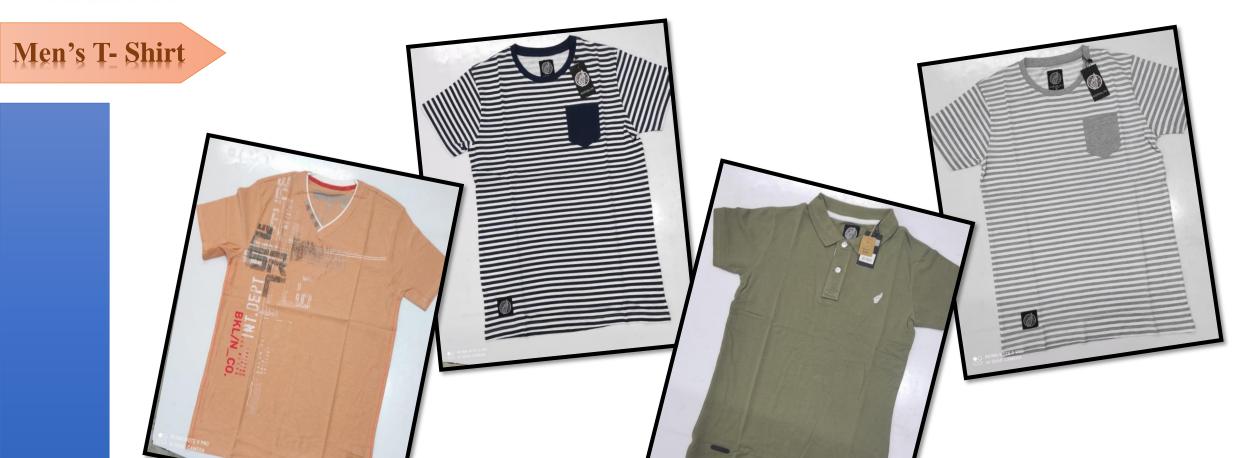

WORKING HOUR POLICY

**WASTE POLICY** 



### UTILITY

MAIN POWER: 315KVA, 11KV REB Connection

STAND BY POWER: 315 KVA DISEL GENERATOR

BOILER: 500 KG GAS BOILER

DISTRIBUTION LINE: BUSBAR TRANKING SYSTEM (BBT)



#### MACHINE LIST

#### **CUTTING SECTION**

CUTTING TABLE 02 NOS.

STRAIGHT KNIF 03 NOS.

#### FINISHING SECTION

IRON TABLE 14 NOS.

NEDDLE DETECTOR 01 NOS.

**FULL DUST FREE FOLDING AREA** 

#### **UTILITY SECTION**

SUB-STATION 01 NOS.

GENERATOR 01 NOS.

BOILER 01 NOS.

COMPRESSOR 01 NOS.

#### SAMPLE SECTION

SEWING MACHINE 20 NOS.

#### **SEWING SECTION**

SEWING MACHINE 438 NOS.

ELASTIC JOINT 01 NOS.

RE-CONE 01 NOS.



## 3D VIEW OF FACTORY





# FLOOR PLANFIRST FLOOR







#### FLOOR PLAN -GROUND FLOOR





#### FLOOR PLAN UTILITY



#### **OUR PRODUCT'S**















#### **OUR PRODUCT'S**



### Men's T- Shirt











### Men's Polo



#### **OUR PRODUCT'S**



### Men's Polo









### Jacket



#### **OUR PRODUCT'S**



### **Ladies Top**













#### **OUR PRODUCT'S**



### Hoodie





### **Short Pant**





# THANK YOU