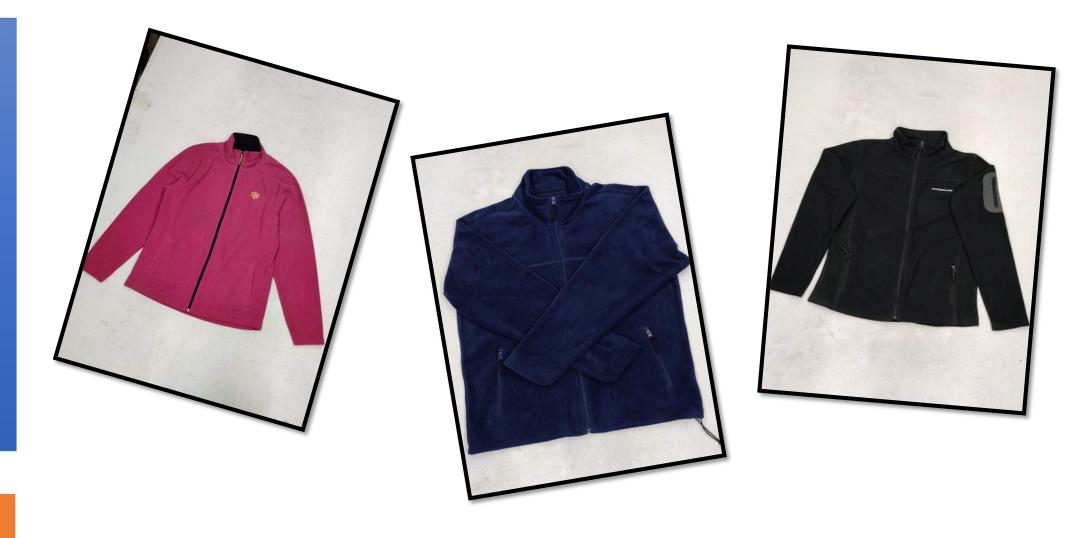

R: 500 KG GAS BOILER

DISTRIBUTION LINE: BUSBAR TRANKING SYSTEM (BBT)



#### MACHINE LIST

#### **CUTTING SECTION**

CUTTING TABLE 02 NOS.

STRAIGHT KNIF 03 NOS.

#### FINISHING SECTION

IRON TABLE 14 NOS.

NEDDLE DETECTOR 01 NOS.

**FULL DUST FREE FOLDING AREA** 

#### **UTILITY SECTION**

SUB-STATION 01 NOS.

GENERATOR 01 NOS.

BOILER 01 NOS.

COMPRESSOR 01 NOS.

#### SAMPLE SECTION

SEWING MACHINE 20 NOS.

#### **SEWING SECTION**

SEWING MACHINE 438 NOS.

ELASTIC JOINT 01 NOS.

RE-CONE 01 NOS.



## 3D VIEW OF FACTORY





# FLOOR PLANFIRST FLOOR







#### FLOOR PLAN -GROUND FLOOR





#### FLOOR PLAN UTILITY



#### **OUR PRODUCT'S**















#### **OUR PRODUCT'S**



### Men's T- Shirt











### Men's Polo



#### **OUR PRODUCT'S**



### Men's Polo









### Jacket



#### **OUR PRODUCT'S**



### **Ladies Top**













#### **OUR PRODUCT'S**



### Hoodie





### **Short Pant**





# THANK YOU