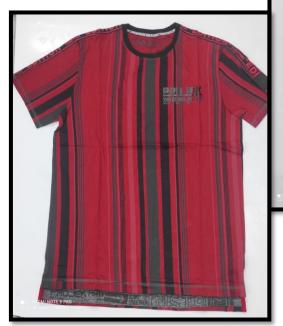

Y

MAIN POWER: 315KVA, 11KV REB Connection

STAND BY POWER: 315 KVA DISEL GENERATOR

BOILER: 500 KG GAS BOILER

DISTRIBUTION LINE: BUSBAR TRANKING SYSTEM (BBT)



#### MACHINE LIST

#### **CUTTING SECTION**

CUTTING TABLE 02 NOS.

STRAIGHT KNIF 03 NOS.

#### FINISHING SECTION

IRON TABLE 14 NOS.

NEDDLE DETECTOR 01 NOS.

**FULL DUST FREE FOLDING AREA** 

#### **UTILITY SECTION**

SUB-STATION 01 NOS.

GENERATOR 01 NOS.

BOILER 01 NOS.

COMPRESSOR 01 NOS.

#### SAMPLE SECTION

SEWING MACHINE 20 NOS.

#### **SEWING SECTION**

SEWING MACHINE 438 NOS.

ELASTIC JOINT 01 NOS.

RE-CONE 01 NOS.



## 3D VIEW OF FACTORY





# FLOOR PLANFIRST FLOOR







#### FLOOR PLAN -GROUND FLOOR





#### FLOOR PLAN UTILITY



#### **OUR PRODUCT'S**















#### **OUR PRODUCT'S**



### Men's T- Shirt











### Men's Polo



#### **OUR PRODUCT'S**



### Men's Polo









### Jacket



#### **OUR PRODUCT'S**



### **Ladies Top**













#### **OUR PRODUCT'S**



### Hoodie





### **Short Pant**





# THANK YOU