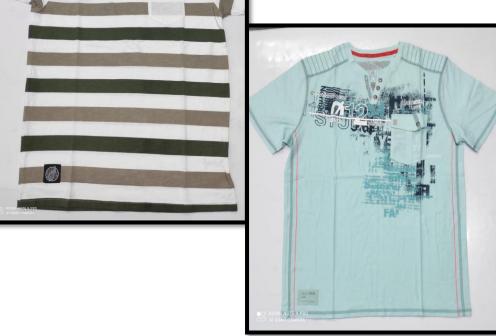

MAIN POWER: 315KVA, 11KV REB Connection

STAND BY POWER: 315 KVA DISEL GENERATOR

BOILER: 500 KG GAS BOILER

DISTRIBUTION LINE: BUSBAR TRANKING SYSTEM (BBT)



#### MACHINE LIST

#### **CUTTING SECTION**

CUTTING TABLE 02 NOS.

STRAIGHT KNIF 03 NOS.

#### FINISHING SECTION

IRON TABLE 14 NOS.

NEDDLE DETECTOR 01 NOS.

**FULL DUST FREE FOLDING AREA** 

#### **UTILITY SECTION**

SUB-STATION 01 NOS.

GENERATOR 01 NOS.

BOILER 01 NOS.

COMPRESSOR 01 NOS.

#### SAMPLE SECTION

SEWING MACHINE 20 NOS.

#### **SEWING SECTION**

SEWING MACHINE 438 NOS.

ELASTIC JOINT 01 NOS.

RE-CONE 01 NOS.



## 3D VIEW OF FACTORY





# FLOOR PLANFIRST FLOOR







#### FLOOR PLAN -GROUND FLOOR





#### FLOOR PLAN UTILITY



#### **OUR PRODUCT'S**















#### **OUR PRODUCT'S**



### Men's T- Shirt











### Men's Polo



#### **OUR PRODUCT'S**



### Men's Polo









### Jacket



#### **OUR PRODUCT'S**



### **Ladies Top**













#### **OUR PRODUCT'S**



### Hoodie





### **Short Pant**





# THANK YOU