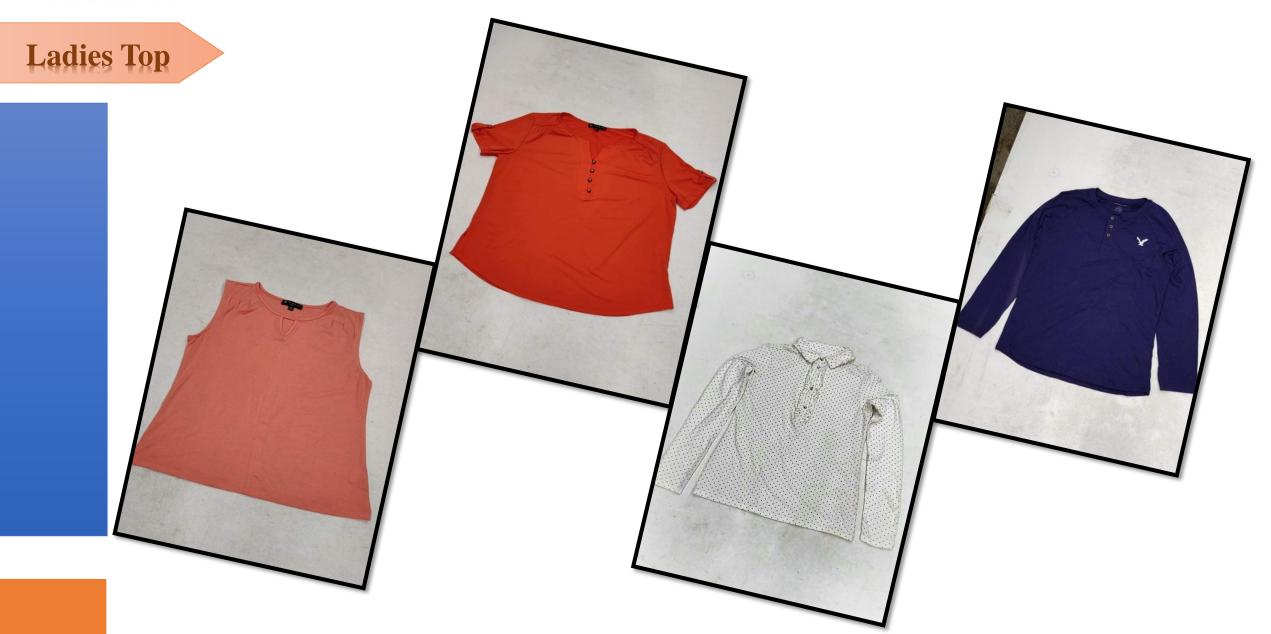

SYSTEM (BBT)



#### MACHINE LIST

#### **CUTTING SECTION**

CUTTING TABLE 02 NOS.

STRAIGHT KNIF 03 NOS.

#### FINISHING SECTION

IRON TABLE 14 NOS.

NEDDLE DETECTOR 01 NOS.

**FULL DUST FREE FOLDING AREA** 

#### **UTILITY SECTION**

SUB-STATION 01 NOS.

GENERATOR 01 NOS.

BOILER 01 NOS.

COMPRESSOR 01 NOS.

#### SAMPLE SECTION

SEWING MACHINE 20 NOS.

#### **SEWING SECTION**

SEWING MACHINE 438 NOS.

ELASTIC JOINT 01 NOS.

RE-CONE 01 NOS.



## 3D VIEW OF FACTORY





# FLOOR PLANFIRST FLOOR







#### FLOOR PLAN -GROUND FLOOR





#### FLOOR PLAN UTILITY



#### **OUR PRODUCT'S**















#### **OUR PRODUCT'S**



### Men's T- Shirt











### Men's Polo



#### **OUR PRODUCT'S**



### Men's Polo









### Jacket



#### **OUR PRODUCT'S**



### **Ladies Top**













#### **OUR PRODUCT'S**



### Hoodie





### **Short Pant**





# THANK YOU