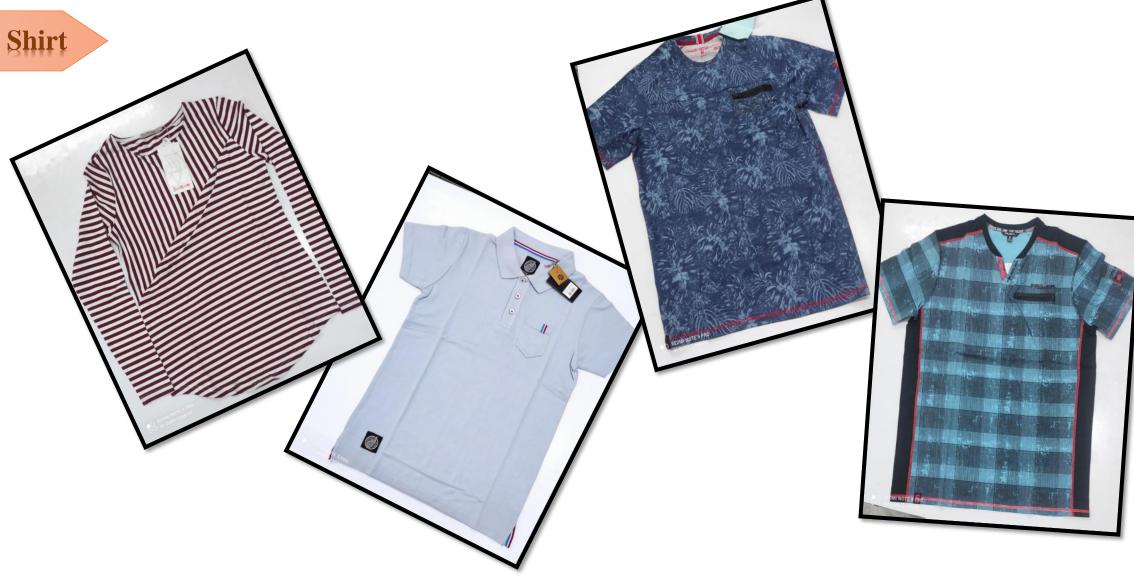

ING HOUR POLICY

**WASTE POLICY** 



### UTILITY

MAIN POWER: 315KVA, 11KV REB Connection

STAND BY POWER: 315 KVA DISEL GENERATOR

BOILER: 500 KG GAS BOILER

DISTRIBUTION LINE: BUSBAR TRANKING SYSTEM (BBT)



#### MACHINE LIST

#### **CUTTING SECTION**

CUTTING TABLE 02 NOS.

STRAIGHT KNIF 03 NOS.

#### FINISHING SECTION

IRON TABLE 14 NOS.

NEDDLE DETECTOR 01 NOS.

**FULL DUST FREE FOLDING AREA** 

#### **UTILITY SECTION**

SUB-STATION 01 NOS.

GENERATOR 01 NOS.

BOILER 01 NOS.

COMPRESSOR 01 NOS.

#### SAMPLE SECTION

SEWING MACHINE 20 NOS.

#### **SEWING SECTION**

SEWING MACHINE 438 NOS.

ELASTIC JOINT 01 NOS.

RE-CONE 01 NOS.



## 3D VIEW OF FACTORY





# FLOOR PLANFIRST FLOOR







#### FLOOR PLAN -GROUND FLOOR





#### FLOOR PLAN UTILITY



#### **OUR PRODUCT'S**















#### **OUR PRODUCT'S**



### Men's T- Shirt











### Men's Polo



#### **OUR PRODUCT'S**



### Men's Polo









### Jacket



#### **OUR PRODUCT'S**



### **Ladies Top**













#### **OUR PRODUCT'S**



### Hoodie





### **Short Pant**





# THANK YOU