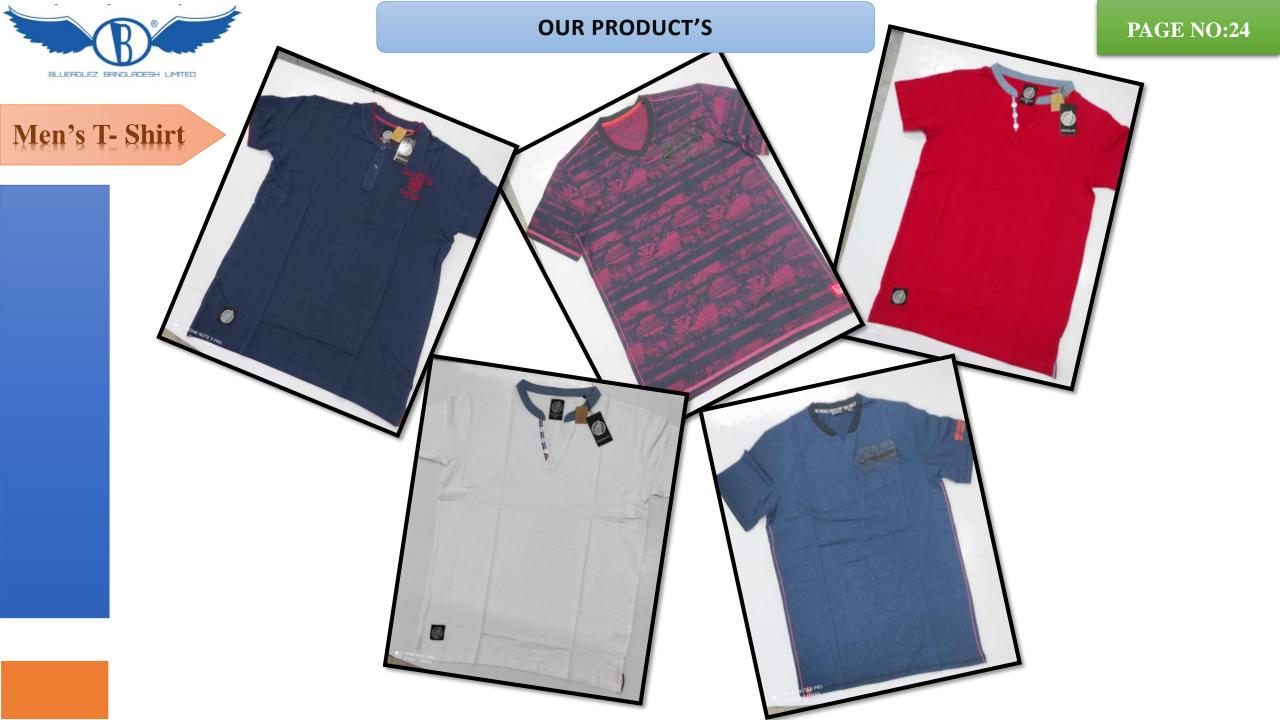

N POWER: 315KVA, 11KV REB Connection

STAND BY POWER: 315 KVA DISEL GENERATOR

BOILER: 500 KG GAS BOILER

DISTRIBUTION LINE: BUSBAR TRANKING SYSTEM (BBT)



#### MACHINE LIST

#### **CUTTING SECTION**

CUTTING TABLE 02 NOS.

STRAIGHT KNIF 03 NOS.

#### FINISHING SECTION

IRON TABLE 14 NOS.

NEDDLE DETECTOR 01 NOS.

**FULL DUST FREE FOLDING AREA** 

#### **UTILITY SECTION**

SUB-STATION 01 NOS.

GENERATOR 01 NOS.

BOILER 01 NOS.

COMPRESSOR 01 NOS.

#### SAMPLE SECTION

SEWING MACHINE 20 NOS.

#### **SEWING SECTION**

SEWING MACHINE 438 NOS.

ELASTIC JOINT 01 NOS.

RE-CONE 01 NOS.



## 3D VIEW OF FACTORY





# FLOOR PLANFIRST FLOOR







#### FLOOR PLAN -GROUND FLOOR





#### FLOOR PLAN UTILITY



#### **OUR PRODUCT'S**















#### **OUR PRODUCT'S**



### Men's T- Shirt











### Men's Polo



#### **OUR PRODUCT'S**



### Men's Polo









### Jacket



#### **OUR PRODUCT'S**



### **Ladies Top**













#### **OUR PRODUCT'S**



### Hoodie





### **Short Pant**





# THANK YOU