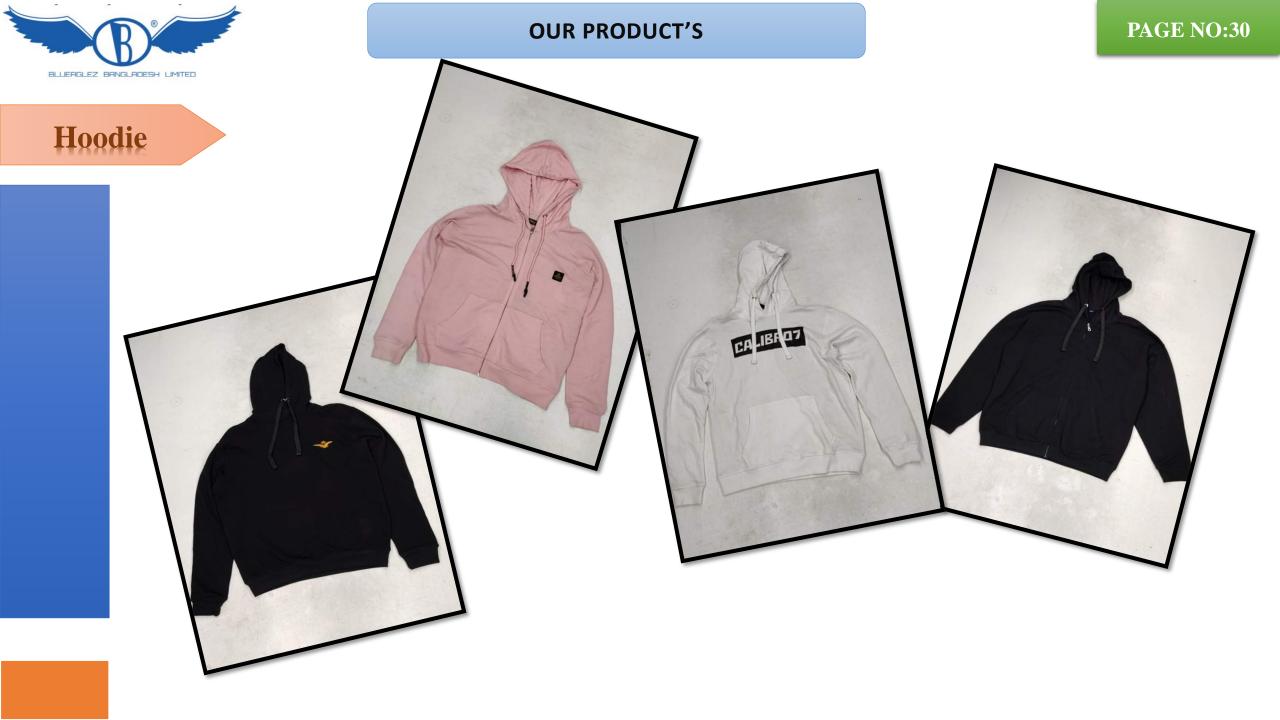

YSTEM (BBT)



#### MACHINE LIST

#### **CUTTING SECTION**

CUTTING TABLE 02 NOS.

STRAIGHT KNIF 03 NOS.

#### FINISHING SECTION

IRON TABLE 14 NOS.

NEDDLE DETECTOR 01 NOS.

**FULL DUST FREE FOLDING AREA** 

#### **UTILITY SECTION**

SUB-STATION 01 NOS.

GENERATOR 01 NOS.

BOILER 01 NOS.

COMPRESSOR 01 NOS.

#### SAMPLE SECTION

SEWING MACHINE 20 NOS.

#### **SEWING SECTION**

SEWING MACHINE 438 NOS.

ELASTIC JOINT 01 NOS.

RE-CONE 01 NOS.



## 3D VIEW OF FACTORY





# FLOOR PLANFIRST FLOOR







#### FLOOR PLAN -GROUND FLOOR





#### FLOOR PLAN UTILITY



#### **OUR PRODUCT'S**















#### **OUR PRODUCT'S**



### Men's T- Shirt











### Men's Polo



#### **OUR PRODUCT'S**



### Men's Polo









### Jacket



#### **OUR PRODUCT'S**



### **Ladies Top**













#### **OUR PRODUCT'S**



### Hoodie





### **Short Pant**





# THANK YOU