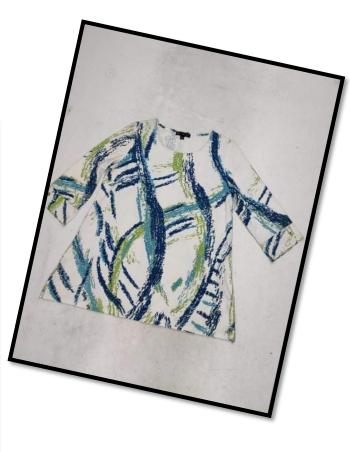

KING SYSTEM (BBT)



#### MACHINE LIST

#### **CUTTING SECTION**

CUTTING TABLE 02 NOS.

STRAIGHT KNIF 03 NOS.

#### FINISHING SECTION

IRON TABLE 14 NOS.

NEDDLE DETECTOR 01 NOS.

**FULL DUST FREE FOLDING AREA** 

#### **UTILITY SECTION**

SUB-STATION 01 NOS.

GENERATOR 01 NOS.

BOILER 01 NOS.

COMPRESSOR 01 NOS.

#### SAMPLE SECTION

SEWING MACHINE 20 NOS.

#### **SEWING SECTION**

SEWING MACHINE 438 NOS.

ELASTIC JOINT 01 NOS.

RE-CONE 01 NOS.



## 3D VIEW OF FACTORY





# FLOOR PLANFIRST FLOOR







#### FLOOR PLAN -GROUND FLOOR





#### FLOOR PLAN UTILITY



#### **OUR PRODUCT'S**















#### **OUR PRODUCT'S**



### Men's T- Shirt











### Men's Polo



#### **OUR PRODUCT'S**



### Men's Polo









### Jacket



#### **OUR PRODUCT'S**



### **Ladies Top**













#### **OUR PRODUCT'S**



### Hoodie





### **Short Pant**





# THANK YOU