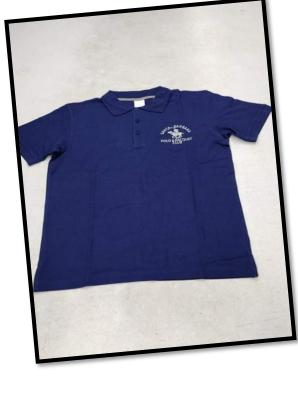

GENERATOR

BOILER: 500 KG GAS BOILER

DISTRIBUTION LINE: BUSBAR TRANKING SYSTEM (BBT)



#### MACHINE LIST

#### **CUTTING SECTION**

CUTTING TABLE 02 NOS.

STRAIGHT KNIF 03 NOS.

#### FINISHING SECTION

IRON TABLE 14 NOS.

NEDDLE DETECTOR 01 NOS.

**FULL DUST FREE FOLDING AREA** 

#### **UTILITY SECTION**

SUB-STATION 01 NOS.

GENERATOR 01 NOS.

BOILER 01 NOS.

COMPRESSOR 01 NOS.

#### SAMPLE SECTION

SEWING MACHINE 20 NOS.

#### **SEWING SECTION**

SEWING MACHINE 438 NOS.

ELASTIC JOINT 01 NOS.

RE-CONE 01 NOS.



## 3D VIEW OF FACTORY





# FLOOR PLANFIRST FLOOR







#### FLOOR PLAN -GROUND FLOOR





#### FLOOR PLAN UTILITY



#### **OUR PRODUCT'S**















#### **OUR PRODUCT'S**



### Men's T- Shirt











### Men's Polo



#### **OUR PRODUCT'S**



### Men's Polo









### Jacket



#### **OUR PRODUCT'S**



### **Ladies Top**













#### **OUR PRODUCT'S**



### Hoodie





### **Short Pant**





# THANK YOU