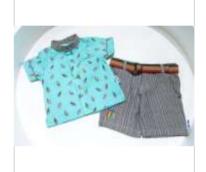

Barcode T01294

Pattern Serial 182

Product Kids Wear

Product Type Boy's Set

Product Name BK Boy's Knit + Woven Set Color 6

Barcode T01549

Pattern Serial 91

ID 86