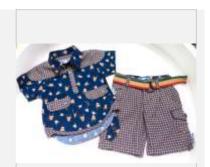

Barcode T01286

Product Kids Wear
Product Type Boy's Set

Product Name BK Boy's Set Color 2

Barcode T01290

Pattern Serial 182

Product Type Kids Wear

Boy's Set

Product Name BK Boy's Set Color 3