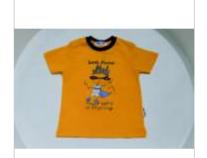

Wear

Boy's Set

Product Name BK Boy's Woven Set Color 4

Barcode T01475

Pattern Serial 192



Product Kids Wear

Product Type Boy's Set

Product Name BK Boy's Woven Set Color 3

Barcode T01459

Pattern Serial 192

ID 99

Product Kids Wear

Product Type Girl's Set

Product Name BK Girl's Skirt Knit Top Set

Barcode T01564









Product Type Kids Wear

Girl's Set

Product Name BK Girl's Skirt Knit Top Set Color 2

Barcode T01410

Pattern Serial 196



Product Kids Wear

Product Type T-Shirt

Product Name BK Boy's T-Shirt Color 2

Barcode T01597

Pattern Serial 186



Product Kids Wear

Product Type T-Shirt

Product Name BK Boy's T-Shirt Color 1

Barcode T01593

Pattern Serial 186

ID 103

Product Kids Wear

Product Type T-Shirt

Product Name BK Boy's T-Shirt Color 3

Barcode T01601









Product Kids Wear

Product Type Top

Product Name BK Girl's Top C 2

Barcode T01700

Pattern Serial 208



Product Kids Wear

Product Type Top

Product Name BK Girl's Top Color 3

Barcode T01703

Pattern Serial 208

ID 106

Product Kids Wear

Product Type Top

Product Name BK Girl's Top C 3

Barcode T01683

Pattern Serial 206

ID 107

Product Kids Wear

Product Type Bottom

Product Name BK Boy's Denim Pant Color 1

Barcode T01621









Product Kids Wear

Product Type Bottom

Product Name BK Girl's Pant Color 1

Barcode T01625