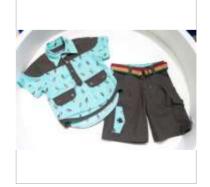

Product Type Boy's Set

Product Name BK Boy's Party Set Color 1

Barcode T01394

Pattern Serial T01394

ID 82

Product Kids Wear

Product Type Boy's Set

Product Name BK Boy's Set Color 1