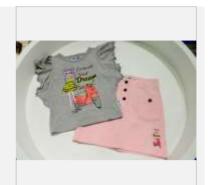

ds Wear

Boy's Set

Product Name BK Boy's Woven Set Color 4

Barcode T01475

Pattern Serial 192



Product Kids Wear

Product Type Boy's Set

Product Name BK Boy's Woven Set Color 3

Barcode T01459

Pattern Serial 192

ID 99

Product Kids Wear

Product Type Girl's Set

Product Name BK Girl's Skirt Knit Top Set

Barcode T01564









Product Type Kids Wear

Girl's Set

Product Name BK Girl's Skirt Knit Top Set Color 2

Barcode T01410

Pattern Serial 196



Product Kids Wear

Product Type T-Shirt

Product Name BK Boy's T-Shirt Color 2

Barcode T01597

Pattern Serial 186



Product Kids Wear

Product Type T-Shirt

Product Name BK Boy's T-Shirt Color 1

Barcode T01593

Pattern Serial 186

ID 103

Product Kids Wear

Product Type T-Shirt

Product Name BK Boy's T-Shirt Color 3

Barcode T01601









Product Kids Wear

Product Type Top

Product Name BK Girl's Top C 2

Barcode T01700

Pattern Serial 208



Product Kids Wear

Product Type Top

Product Name BK Girl's Top Color 3

Barcode T01703

Pattern Serial 208

ID 106

Product Kids Wear

Product Type Top

Product Name BK Girl's Top C 3

Barcode T01683

Pattern Serial 206

ID 107

Product Kids Wear

Product Type Bottom

Product Name BK Boy's Denim Pant Color 1

Barcode T01621









Product Kids Wear

Product Type Bottom

Product Name BK Girl's Pant Color 1

Barcode T01625