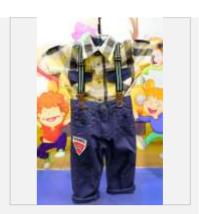

Barcode T01286

Product Kids Wear
Product Type Boy's Set

Product Name BK Boy's Set Color 2

Barcode T01290

Pattern Serial 182

Product Type Kids Wear

Boy's Set

Product Name BK Boy's Set Color 3