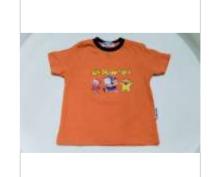

r

Boy's Set

Product Name BK Boy's Woven Set Color 4

Barcode T01475

Pattern Serial 192



Product Kids Wear

Product Type Boy's Set

Product Name BK Boy's Woven Set Color 3

Barcode T01459

Pattern Serial 192

ID 99

Product Kids Wear

Product Type Girl's Set

Product Name BK Girl's Skirt Knit Top Set

Barcode T01564









Product Type Kids Wear

Girl's Set

Product Name BK Girl's Skirt Knit Top Set Color 2

Barcode T01410

Pattern Serial 196



Product Kids Wear

Product Type T-Shirt

Product Name BK Boy's T-Shirt Color 2

Barcode T01597

Pattern Serial 186



Product Kids Wear

Product Type T-Shirt

Product Name BK Boy's T-Shirt Color 1

Barcode T01593

Pattern Serial 186

ID 103

Product Kids Wear

Product Type T-Shirt

Product Name BK Boy's T-Shirt Color 3

Barcode T01601









Product Kids Wear

Product Type Top

Product Name BK Girl's Top C 2

Barcode T01700

Pattern Serial 208



Product Kids Wear

Product Type Top

Product Name BK Girl's Top Color 3

Barcode T01703

Pattern Serial 208

ID 106

Product Kids Wear

Product Type Top

Product Name BK Girl's Top C 3

Barcode T01683

Pattern Serial 206

ID 107

Product Kids Wear

Product Type Bottom

Product Name BK Boy's Denim Pant Color 1

Barcode T01621









Product Kids Wear

Product Type Bottom

Product Name BK Girl's Pant Color 1

Barcode T01625