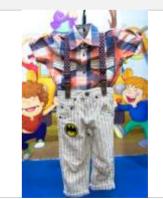

Product Type Boy's Set

Product Name BK Boy's Party Set Color 1

Barcode T01394

Pattern Serial T01394

ID 82

Product Kids Wear

Product Type Boy's Set

Product Name BK Boy's Set Color 1