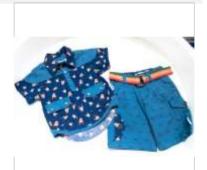

Barcode T01716

Pattern Serial 208

Product Kids Wear

Product Type Boy's Set

Product Name BK Boy's Party Set Color 2

Barcode T01493

Pattern Serial 197

Product Kids Wear