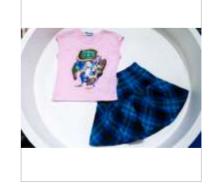

Product Type Girl's Set

Product Name BK Girl's Skirt Knit Top Set

Barcode T01564

Product Type Kids Wear

Girl's Set

Product Name BK Girl's Skirt Knit Top Set Color 2

Barcode T01410

Pattern Serial 196