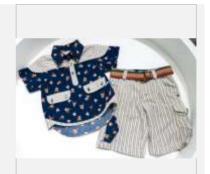

Product Type Boy's Set

Product Name BK Boy's Party Set Color 1

Barcode T01394

Pattern Serial T01394

ID 82

Product Kids Wear

Product Type Boy's Set

Product Name BK Boy's Set Color 1