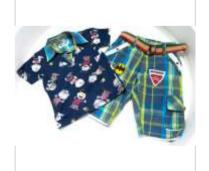

Product Type Boy's Set

Product Name BK Boy's Party Set Color 1

Barcode T01394

Pattern Serial T01394

ID 82

Product Kids Wear

Product Type Boy's Set

Product Name BK Boy's Set Color 1