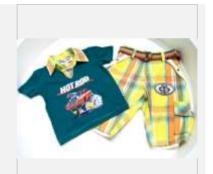

Barcode T01716

Pattern Serial 208

Product Kids Wear

Product Type Boy's Set

Product Name BK Boy's Party Set Color 2

Barcode T01493

Pattern Serial 197

Product Kids Wear