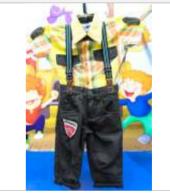

Barcode T01294

Pattern Serial 182

Product Kids Wear

Product Type Boy's Set

Product Name BK Boy's Knit + Woven Set Color 6

Barcode T01549

Pattern Serial 91

ID 86