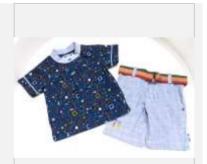

Barcode T01716

Pattern Serial 208

Product Kids Wear

Product Type Boy's Set

Product Name BK Boy's Party Set Color 2

Barcode T01493

Pattern Serial 197

Product Kids Wear