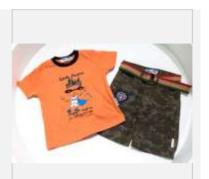

Barcode T01286

Product Kids Wear
Product Type Boy's Set

Product Name BK Boy's Set Color 2

Barcode T01290

Pattern Serial 182

Product Type Kids Wear

Boy's Set

Product Name BK Boy's Set Color 3